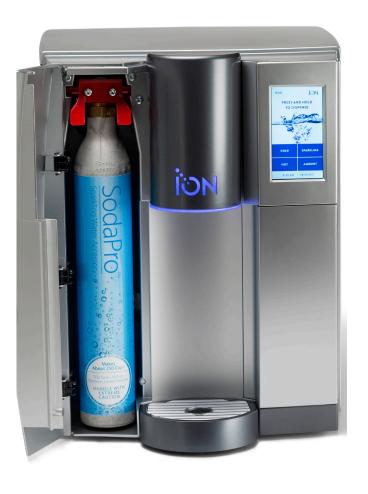

## Make It Sparkle™

Delicious ION Sparkling Water has never been easier. SodaPro is an internal CO2 Tank that connects to the state-of-the-art SodaPro Regulator, which maintains the correct CO2 pressure. The end result is deep carbonation that rivals the finest sparkling mineral waters.

Replace empty SodaPro tank in seconds with no tools or adjustment. One SodaPro tank will provide 250-8oz. glasses of superior effervescent water.

Purchase empty or filled SodaPro Tanks in packs of 4 or 16.