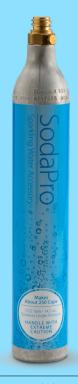

Replace empty SodaPro tank in seconds with no tools or adjustment. One SodaPro tank will provide 250-8oz. glasses of superior effervescent water.

Purchase empty or filled SodaPro Tanks in packs of 4 or 16.

## **Specifications**

Weight: 0.4kg

Capacity: 250 8oz. Glasses

Standard: DOT-3AL

Service Pressure: 14.7MPa (2132psi) Test Pressure: 25MPa (3625psi) Available in 4 or 16 Packs